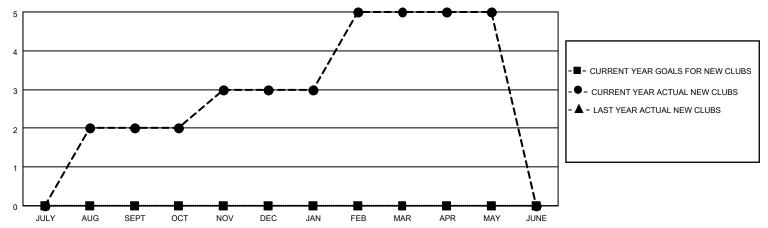

## GOALS AND ACTUAL NEW CLUBS CUMULATIVE

## MONTHLY MEMBERSHIP PROGRESS REPORT

LOCATION NEPAL District 325 N Results as of: 5/31/2023

| Clubs RESULTS FOR 2022-2023 |   |   |   | Members RESULTS FOR 2022-2023 |   |     |     |
|-----------------------------|---|---|---|-------------------------------|---|-----|-----|
|                             |   |   |   |                               |   |     |     |
| JULY/AUG/SEPT               | 0 | 2 | 1 | JULY/AUG/SEPT                 | 0 | 127 | 42  |
| OCT/NOV/DEC                 | 0 | 1 | 6 | OCT/NOV/DEC                   | 0 | 63  | 244 |
| JAN/FEB/MAR                 | 0 | 2 | 3 | JAN/FEB/MAR                   | 0 | 67  | 84  |
| APR/MAY/JUNE                | 0 | 0 | 0 | APR/MAY/JUNE                  | 0 | 32  | 83  |