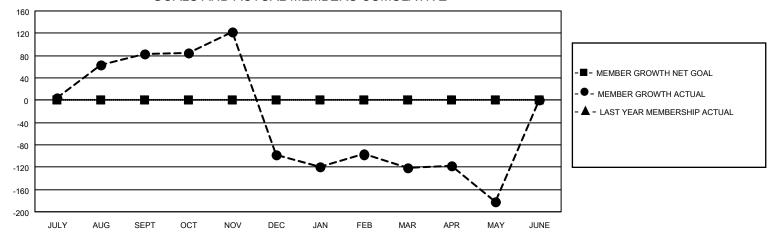

## GOALS AND ACTUAL MEMBERS CUMULATIVE

| DROPPED CLUBS: 10 |     | 49 CLUBS OF 137 ADDED 1 OR<br>MORE NEW MEMBERS | GENDER DISTRIBUTION                  |                |  |
|-------------------|-----|------------------------------------------------|--------------------------------------|----------------|--|
|                   |     | MORE NEW MEMBERS                               | MALE                                 | 1,861 (70.39%) |  |
|                   |     |                                                | FEMALE                               | 783 (29.61%)   |  |
| DROPPED MEMBERS   |     |                                                | NON BINARY                           | 0 (0.00%)      |  |
|                   |     |                                                | PREFER NOT TO ANSWER                 | 0 (0.00%)      |  |
| DECEASED          | 0   |                                                |                                      |                |  |
| CLUB CANCELLED    | 171 | CLICK HERE FOR CUMULATIVE                      | TOTAL FAMILY UNIT MEMBERS            | 2,128          |  |
| OTHER             | 282 | MEMBERSHIP DATA                                |                                      |                |  |
| TOTAL             | 453 |                                                | FAMILY MEMBERS PAYING HALF DUES 1,40 |                |  |
|                   |     |                                                |                                      |                |  |

## MONTHLY MEMBERSHIP PROGRESS REPORT

LOCATION NEPAL District 325 N Results as of: 5/31/2023

| Clubs RESULTS FOR 2022-2023 |   |   |   | Members RESULTS FOR 2022-2023 |   |     |     |
|-----------------------------|---|---|---|-------------------------------|---|-----|-----|
|                             |   |   |   |                               |   |     |     |
| JULY/AUG/SEPT               | 0 | 2 | 1 | JULY/AUG/SEPT                 | 0 | 127 | 42  |
| OCT/NOV/DEC                 | 0 | 1 | 6 | OCT/NOV/DEC                   | 0 | 63  | 244 |
| JAN/FEB/MAR                 | 0 | 2 | 3 | JAN/FEB/MAR                   | 0 | 67  | 84  |
| APR/MAY/JUNE                | 0 | 0 | 0 | APR/MAY/JUNE                  | 0 | 32  | 83  |